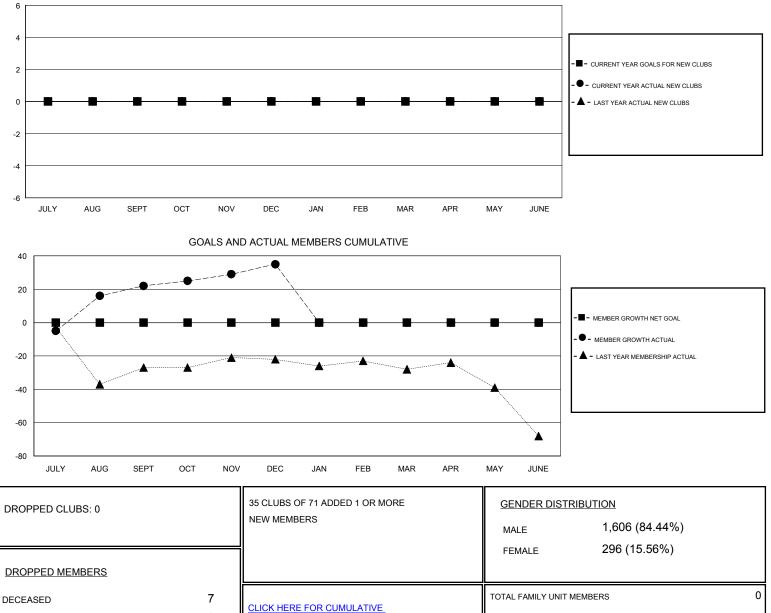

## District 110BZ

Results as of: 12/31/2019

| GMT:                           | LOCATION NETHERLANDS |   |   |                                  |   |    | GMT CA |
|--------------------------------|----------------------|---|---|----------------------------------|---|----|--------|
| Clubs<br>RESULTS FOR 2019-2020 |                      |   |   | Members<br>RESULTS FOR 2019-2020 |   |    |        |
|                                |                      |   |   |                                  |   |    |        |
| JULY/AUG/SEPT                  | 0                    | 0 | 0 | JULY/AUG/SEPT                    | 0 | 48 | 25     |
| OCT/NOV/DEC                    | 0                    | 0 | 0 | OCT/NOV/DEC                      | 0 | 21 | 8      |
| JAN/FEB/MAR                    | 0                    | 0 | 0 | JAN/FEB/MAR                      | 0 | 0  | 0      |
| APR/MAY/JUNE                   | 0                    | 0 | 0 | APR/MAY/JUNE                     | 0 | 0  | 0      |

MEMBERSHIP DATA

0

26

33

CLUB CANCELLED

OTHER

TOTAL MBR0181 FAMILY MEMBERS PAYING HALF DUES

0